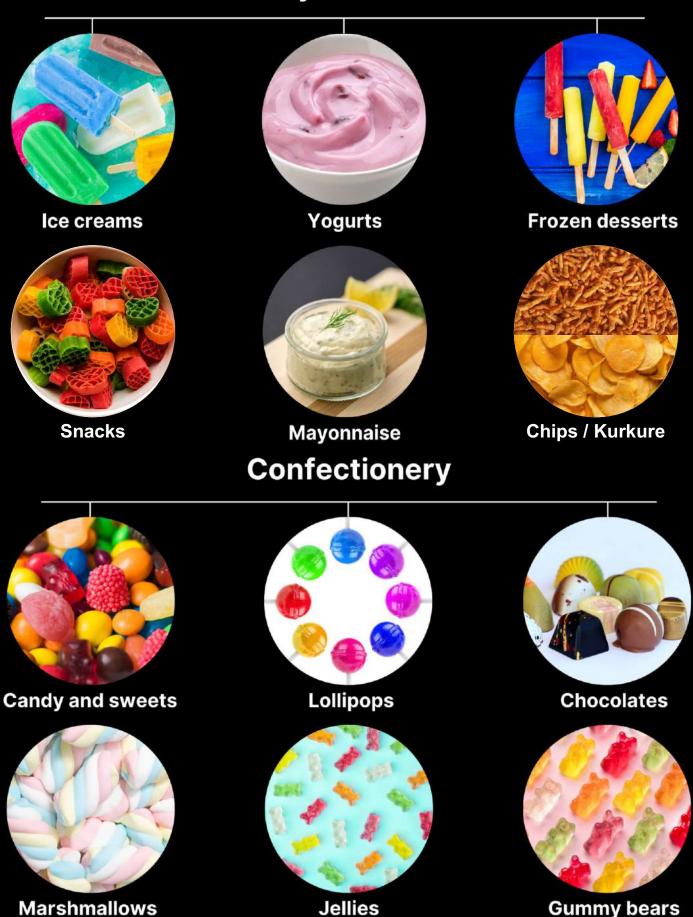

# **Metallic Spray Bottle**





# Liquid Food Colour Application



# LIQUID FOOD COLOURS

**Kemry** Liquid Food Colours inspire the creativity of skilled pastry and cake chefs, bringing their artistic visions to reality. Made from premium ingredients, a mere few drops are adequate to achieve the desired colour intensity.

**Directions of Use**: The Liquid Food Colours can be blown by spray gun or can be mixed directly to make artistic flowers from cream. These handy liquid food colours are ideal for colouring cakes, icing, cookies, ice-creams, confectioneries, sweets, sharbats, jams, jellies, syrups and more. You can accurately have your colour shade by changing the amount of colour used.

Pack Size 500ml bottle



# Application of Synthetic Food Colour

### **Dairy Products**



# Kemry Food Colours By HSJ Industries

#### **Synthetic Food Colours**

| COLOUR<br>REFERENCE                               | PRODUCT<br>NAME   | CI<br>NUMBER | EINECS    | CAS NO.    | LIGHT | TEMP | ACID | ALKALI |  |  |
|---------------------------------------------------|-------------------|--------------|-----------|------------|-------|------|------|--------|--|--|
| WATER SOLUBLE COLOUR-WATER SOLUBLE DYES (Powders) |                   |              |           |            |       |      |      |        |  |  |
|                                                   | Tartrazine        | 19140        | 217-699-5 | 1934-21-0  | •     | •    | •    | •      |  |  |
|                                                   | Quinoline Yello   | w 47005      | 305-897-5 | 8004-92-0  | •     |