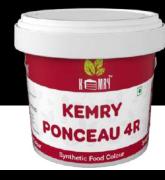

# Application of Synthetic Food Colour

#### **Synthetic Food Colours**

| COLOUR<br>REFERENCE                               | PRODUCT<br>NAME   | CI<br>NUMBER | EINECS    | CAS NO.    | LIGHT | TEMP | ACID | ALKALI |  |  |
|---------------------------------------------------|-------------------|--------------|-----------|------------|-------|------|------|--------|--|--|
| WATER SOLUBLE COLOUR-WATER SOLUBLE DYES (Powders) |                   |              |           |            |       |      |      |        |  |  |
|                                                   | Tartrazine        | 19140        | 217-699-5 | 1934-21-0  | •     | •    | •    | •      |  |  |
|                                                   | Quinoline Yello   | w 47005      | 305-897-5 | 8004-92-0  | •     | •    | •    | •      |  |  |
|                                                   | Sunset Yellow F   | CF 15985     | 220-491-7 | 2783-94-0  | •     | •    | •    | •      |  |  |
|                                                   | Carmoisine        | 14720        | 222-657-4 | 3567-69-9  | •     | •    | •    | •      |  |  |
|                                                   | Amaranth          | 16185        | 213-022-2 | 915-67-3   | •     | •    | •    | •      |  |  |
|                                                   | Ponceau 4R        | 16255        | 220-036-2 | 2611-82-7  | •     | •    | •    | •      |  |  |
|                                                   | Erythrosine       | 45430        | 240-474-8 | 16423-68-0 | •     | •    | •    | •      |  |  |
|                                                   | Allura Red AC     | 16035        | 247-368-0 | 25956-17-6 | •     | •    | •    | •      |  |  |
|                                                   | Brilliant Blue FC | CF 42090     | 223-339-8 | 3844-45-9  | •     | •    | •    | •      |  |  |
|                                                   | Patent Blue V     | 42051        | 222-573-8 | 3536-49-0  | •     | •    | •    | •      |  |  |
|                                                   | Brown HT          | 20285        | 224-924-0 | 4553-89-3  | •     | •    | •    | •      |  |  |
|                                                   | Indigo Carmine    | 73015        | 212-728-8 | 860-22-0   | •     | •    | •    | •      |  |  |
|                                                   | Black PN          | 28440        | 219-746-5 | 2519-30-4  | •     | •    | •    | •      |  |  |