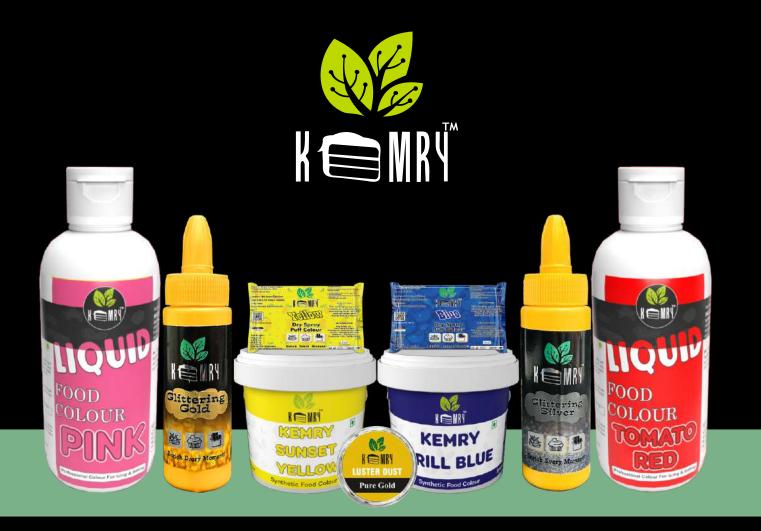

# LIQUID FOOD COLOURS

**Kemry** Liquid Food Colours inspire the creativity of skilled pastry and cake chefs, bringing their artistic visions to reality. Made from premium ingredients, a mere few drops are adequate to achieve the desired colour intensity.

**Directions of Use**: The Liquid Food Colours can be blown by spray gun or can be mixed directly to make artistic flowers from cream. These handy liquid food colours are ideal for colouring cakes, icing, cookies, ice-creams, confectioneries, sweets, sharbats, jams, jellies, syrups and more. You can accurately have your colour shade by changing the amount of colour used.

Pack Size 500ml bottle

#### **Synthetic Food Colours**

| COLOUR<br>REFERENCE                               | PRODUCT<br>NAME   | CI<br>NUMBER | EINECS    | CAS NO.    | LIGHT | TEMP | ACID | ALKALI |  |  |
|---------------------------------------------------|-------------------|--------------|-----------|------------|-------|------|------|--------|--|--|
| WATER SOLUBLE COLOUR-WATER SOLUBLE DYES (Powders) |                   |              |           |            |       |      |      |        |  |  |
|                                                   | Tartrazine        | 19140        | 217-699-5 | 1934-21-0  | •     | •    | •    | •      |  |  |
|                                                   | Quinoline Yello   | w 47005      | 305-897-5 | 8004-92-0  | •     | •    | •    | •      |  |  |
|                                                   | Sunset Yellow F   | CF 15985     | 220-491-7 | 2783-94-0  | •     | •    | •    | •      |  |  |
|                                                   | Carmoisine        | 14720        | 222-657-4 | 3567-69-9  | •     | •    | •    | •      |  |  |
|                                                   | Amaranth          | 16185        | 213-022-2 | 915-67-3   | •     | •    | •    | •      |  |  |
|                                                   | Ponceau 4R        | 16255        | 220-036-2 | 2611-82-7  | •     | •    | •    | •      |  |  |
|                                                   | Erythrosine       | 45430        | 240-474-8 | 16423-68-0 | •     | •    | •    | •      |  |  |
|                                                   | Allura Red AC     | 16035        | 247-368-0 | 25956-17-6 | •     | •    | •    | •      |  |  |
|                                                   | Brilliant Blue FC | CF 42090     | 223-339-8 | 3844-45-9  | •     | •    | •    | •      |  |  |
|                                                   | Patent Blue V     | 42051        | 222-573-8 | 3536-49-0  | •     | •    | •    | •      |  |  |
|                                                   | Brown HT          | 20285        | 224-924-0 | 4553-89-3  | •     | •    | •    | •      |  |  |
|                                                   | Indigo Carmine    | 73015        | 212-728-8 | 860-22-0   | •     | •    | •    | •      |  |  |
|                                                   | Black PN          | 28440        | 219-746-5 | 2519-30-4  | •     | •    | •    | •      |  |  |