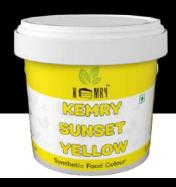

# Application of Synthetic Food Colour

#### **Synthetic Food Colours**

| COLOUR<br>REFERENCE                               | PRODUCT<br>NAME   | CI<br>NUMBER | EINECS    | CAS NO.    | LIGHT | TEMP | ACID | ALKALI |  |  |
|---------------------------------------------------|-------------------|--------------|-----------|------------|-------|------|------|--------|--|--|
| WATER SOLUBLE COLOUR-WATER SOLUBLE DYES (Powders) |                   |              |           |            |       |      |      |        |  |  |
|                                                   | Tartrazine        | 19140        | 217-699-5 | 1934-21-0  | •     | •    | •    | •      |  |  |
|                                                   | Quinoline Yello   | w 47005      | 305-897-5 | 8004-92-0  | •     | •    | •    | •      |  |  |
|                                                   | Sunset Yellow F   | CF 15985     | 220-491-7 | 2783-94-0  | •     | •    | •    | •      |  |  |
|                                                   | Carmoisine        | 14720        | 222-657-4 | 3567-69-9  | •     | •    | •    | •      |  |  |
|                                                   | Amaranth          | 16185        | 213-022-2 | 915-67-3   | •     | •    | •    | •      |  |  |
|                                                   | Ponceau 4R        | 16255        | 220-036-2 | 2611-82-7  | •     | •    | •    | •      |  |  |
|                                                   | Erythrosine       | 45430        | 240-474-8 | 16423-68-0 | •     | •    | •    | •      |  |  |
|                                                   | Allura Red AC     | 16035        | 247-368-0 | 25956-17-6 | •     | •    | •    | •      |  |  |
|                                                   | Brilliant Blue FC | CF 42090     | 223-339-8 | 3844-45-9  | •     | •    | •    | •      |  |  |
|                                                   | Patent Blue V     | 42051        | 222-573-8 | 3536-49-0  | •     | •    | •    | •      |  |  |
|                                                   | Brown HT          | 20285        | 224-924-0 | 4553-89-3  | •     | •    | •    | •      |  |  |
|                                                   | Indigo Carmine    | 73015        | 212-728-8 | 860-22-0   | •     | •    | •    | •      |  |  |
|                                                   | Black PN          | 28440        | 219-746-5 | 2519-30-4  | •     | •    | •    | •      |  |  |