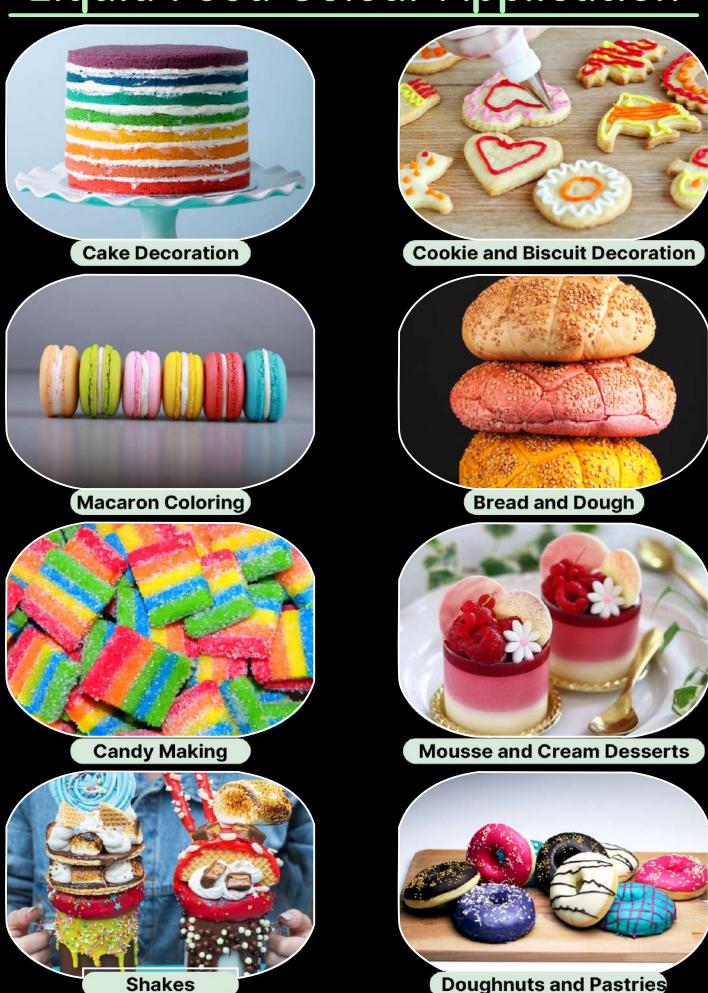

uid Food Colour                      |
|            | •                                       |
|            |                                         |
| 09         | Synthetic Food Colour                   |
|            |                                         |
|            | Synthetic Food Colour  Dry Spray Colour |
| 11         | Dry Spray Colour                        |
| 11         |                                         |
| 11<br>13   | Dry Spray Colour                        |

01

### **Application of Luster Dust:-**









Easy To Use
Decorate
Your
Confections









### **Shades of Luster Dust**



Stock Keeping Units 5gm, 25gm, 5kg, 25kg in each variants

## **Metallic Colour Application**













# **Metallic Spray Bottle**





# Liquid Food Colour Application



# LIQUID FOOD COLOURS

**Kemry** Liquid Food Colours inspire the creativity of skilled pastry and cake chefs, bringing their artistic visions to reality. Made from premium ingredients, a mere few drops are adequate to achieve the desired colour intensity.

**Directions of Use**: The Liquid Food Colours can be blown by spray gun or can be mixed directly to make artistic flowers from cream. These handy liquid food colours are ideal for colouring cakes, icing, cookies, ice-creams, confectioneries, sweets, sharbats, jams, jellies, syrups and more. You can accurately have your colour shade by changing the amount of colour used.

Pack Size 500ml bottle



# Application of Synthetic Food Colour

### **Dairy Products**



# Kemry Food Colours By HSJ Industries

#### **Synthetic Food Colours**

|