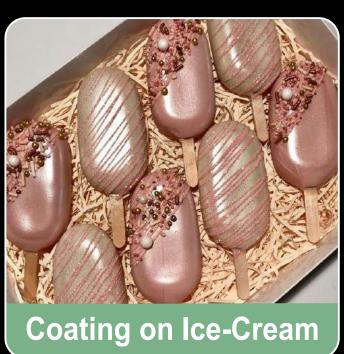

| Metallic Colour                         |
| 07         | Liquid Food Colour                      |
|            | •                                       |
|            |                                         |
| 09         | Synthetic Food Colour                   |
|            |                                         |
|            | Synthetic Food Colour  Dry Spray Colour |
| 11         | Dry Spray Colour                        |
| 11         |                                         |
| 11<br>13   | Dry Spray Colour                        |

01

### **Application of Luster Dust:-**









Easy To Use
Decorate
Your
Confections









### **Shades of Luster Dust**



Stock Keeping Units 5gm, 25gm, 5kg, 25kg in each variants

## **Metallic Colour Application**













# **Metallic Spray Bottle**





# Liquid Food Colour Application



# LIQUID FOOD COLOURS

**Kemry** Liquid Food Colours inspire the creativity of skilled pastry and cake chefs, bringing their artistic visions to reality. Made from premium ingredients, a mere few drops are adequate to achieve the desired colour intensity.

**Directions of Use**: The Liquid Food Colours can be blown by spray gun or can be mixed directly to make artistic flowers from cream. These handy liquid food colours are ideal for colouring cakes, icing, cookies, ice-creams, confectioneries, sweets, sharbats, jams, jellies, syrups and more. You can accurately have your colour shade by changing the amount of colour used.

Pack Size 500ml bottle



# Application of Synthetic Food Colour

### **Dairy Products**



# Kem