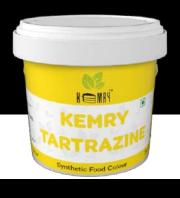

# Application of Synthetic Food Colour

#### **Synthetic Food Colours**

| COLOUR<br>REFERENCE                               | PRODUCT<br>NAME   | CI<br>NUMBER | EINECS    | CAS NO.    | LIGHT | TEMP | ACID | ALKALI |  |  |
|---------------------------------------------------|-------------------|--------------|-----------|------------|-------|------|------|--------|--|--|
| WATER SOLUBLE COLOUR-WATER SOLUBLE DYES (Powders) |                   |              |           |            |       |      |      |        |  |  |
|                                                   | Tartrazine        | 19140        | 217-699-5 | 1934-21-0  | •     | •    | •    | •      |  |  |
|                                                   | Quinoline Yello   | w 47005      | 305-897-5 | 8004-92-0  | •     | •    | •    | •      |  |  |
|                                                   | Sunset Yellow F   | CF 15985     | 220-491-7 | 2783-94-0  | •     | •    | •    | •      |  |  |
|                                                   | Carmoisine        | 14720        | 222-657-4 | 3567-69-9  | •     | •    | •    | •      |  |  |
|                                                   | Amaranth          | 16185        | 213-022-2 | 915-67-3   | •     | •    | •    | •      |  |  |
|                                                   | Ponceau 4R        | 16255        | 220-036-2 | 2611-82-7  | •     | •    | •    | •      |  |  |
|                                                   | Erythrosine       | 45430        | 240-474-8 | 16423-68-0 | •     | •    | •    | •      |  |  |
|                                                   | Allura Red AC     | 16035        | 247-368-0 | 25956-17-6 | •     | •    | •    | •      |  |  |
|                                                   | Brilliant Blue FC | CF 42090     | 223-339-8 | 3844-45-9  | •     | •    | •    | •      |  |  |
|                                                   | Patent Blue V     | 42051        | 222-573-8 | 3536-49-0  | •     | •    | •    | •      |  |  |
|                                                   | Brown HT          | 20285        | 224-924-0 | 4553-89-3  | •     | •    | •    | •      |  |  |
|                                                   | Indigo Carmine    | 73015        | 212-728-8 | 860-22-0   | •     | •    | •    | •      |  |  |
|                                                   | Black PN          | 28440        | 219-746-5 | 2519-30-4  | •     | •    | •    | •      |  |  |