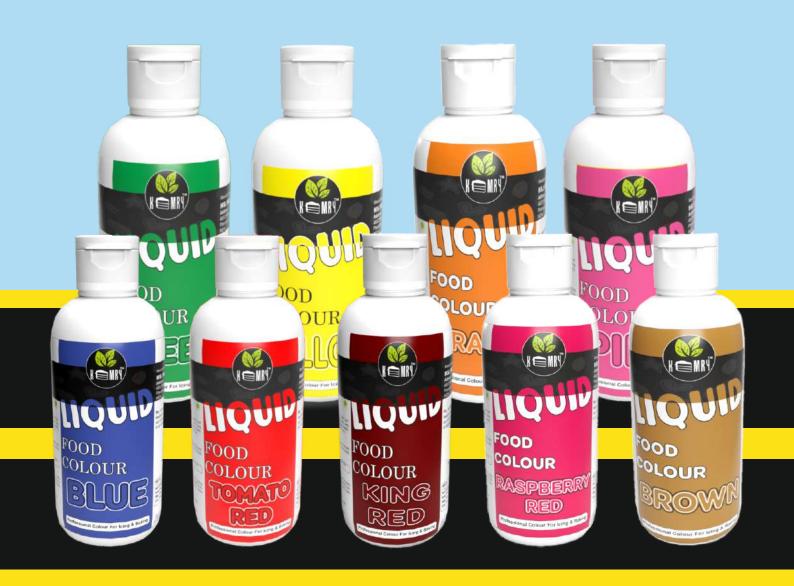

# Liquid Food Colour Application

# LIQUID FOOD COLOURS

**Kemry** Liquid Food Colours inspire the creativity of skilled pastry and cake chefs, bringing their artistic visions to reality. Made from premium ingredients, a mere few drops are adequate to achieve the desired colour intensity.

**Directions of Use**: The Liquid Food Colours can be blown by spray gun or can be mixed directly to make artistic flowers from cream. These handy liquid food colours are ideal for colouring cakes, icing, cookies, ice-creams, confectioneries, sweets, sharbats, jams, jellies, syrups and more. You can accurately have your colour shade by changing the amount of colour used.

Pack Size 500ml bottle