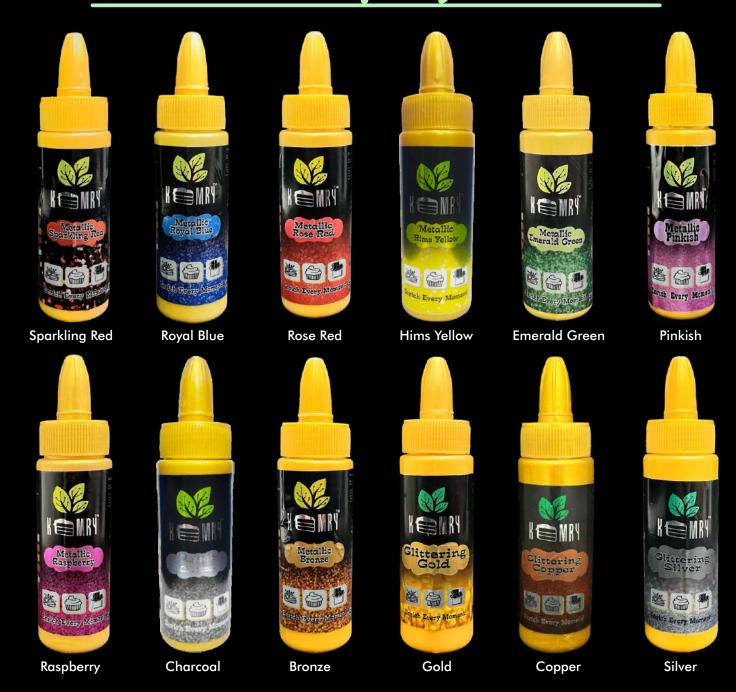

## **Metallic Colour Application**

### **Shades of Luster Dust**

Stock Keeping Units 5gm, 25gm, 5kg, 25kg in each variants