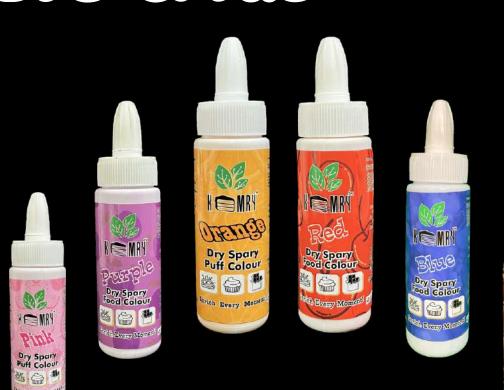

|
|                                                   | Brilliant Blue FC | CF 42090     | 223-339-8 | 3844-45-9  | •     | •    | •    | •      |  |  |
|                                                   | Patent Blue V     | 42051        | 222-573-8 | 3536-49-0  | •     | •    | •    | •      |  |  |
|                                                   | Brown HT          | 20285        | 224-924-0 | 4553-89-3  | •     | •    | •    | •      |  |  |
|                                                   | Indigo Carmine    | 73015        | 212-728-8 | 860-22-0   | •     | •    | •    | •      |  |  |
|                                                   | Black PN          | 28440        | 219-746-5 | 2519-30-4  | •     | •    | •    | •      |  |  |























# Dry spray colour







OF.

Dry Spary Puff Colour

# DIY PUff COLOUR POUCH

















### **Manufacturing Sprinkles**

#### beyond your imaginaton



### Kemry Vermicelli



Orange Yermicelli

14





Follow us on: 😝 🗿 😏 in









Office: Kh. No. 34/5, Shahbad Daulatpur, Delhi-110042

© +91-9990299766, +91-9990299663

⊠ info@hsjind.com ⊕www.hsjind.com