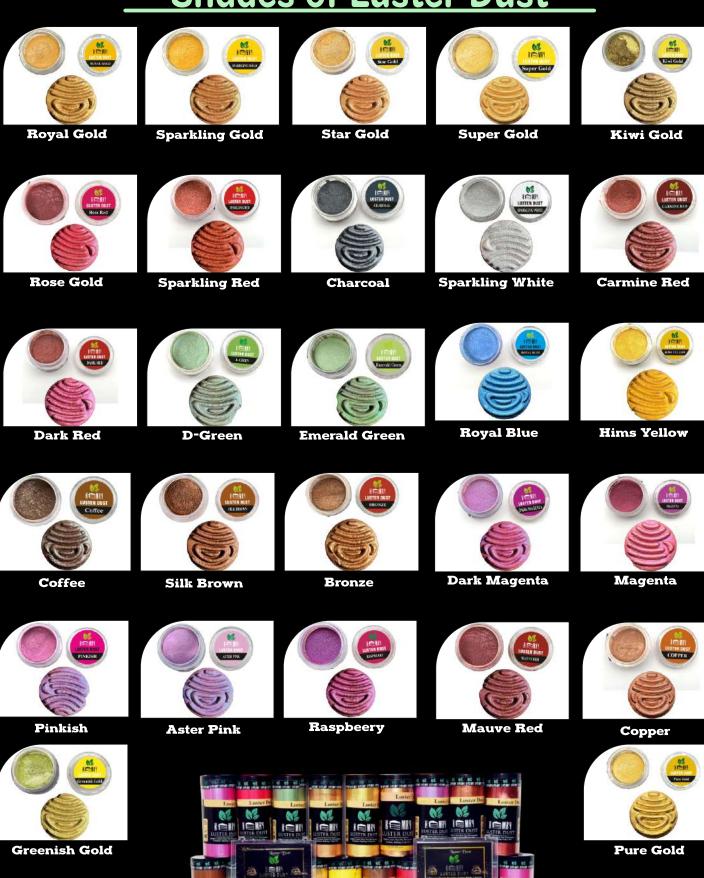

### **Shades of Luster Dust**

Stock Keeping Units 5gm, 25gm, 5kg, 25kg in each variants