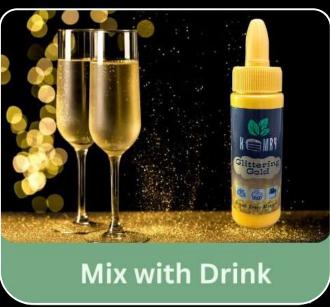

# Liquid Food Colour Application

# LIQUID FOOD COLOURS

**Kemry** Liquid Food Colours inspire the creativity of skilled pastry and cake chefs, bringing their artistic visions to reality. Made from premium ingredients, a mere few drops are adequate to achieve the desired colour intensity.

**Directions of Use**: The Liquid Food Colours can be blown by spray gun or can be mixed directly to make artistic flowers from cream. These handy liquid food colours are ideal for colouring cakes, icing, cookies, ice-creams, confectioneries, sweets, sharbats, jams, jellies, syrups and more. You can accurately have your colour shade by changing the amount of colour used.