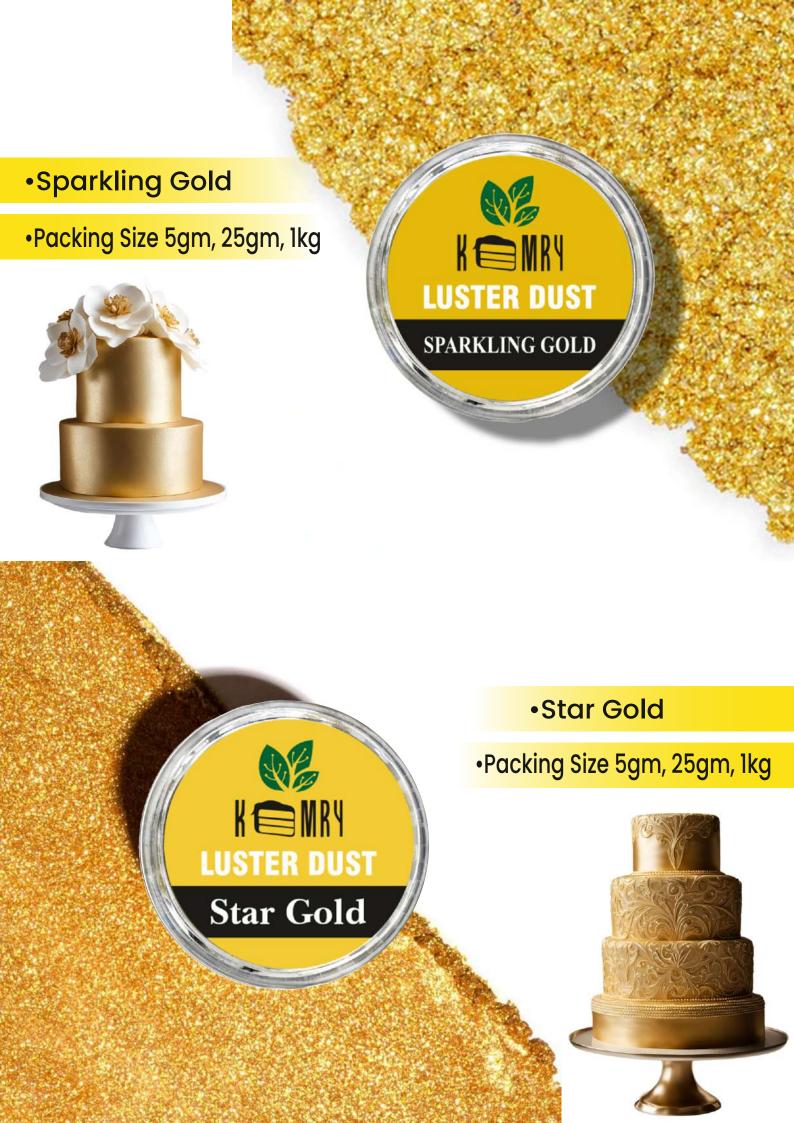

### Luster Dust

**Pure Gold** 

**Royal Gold** 

(Sparkling Gold)

**Star Gold** 

Super Gold

**Greenish Gold** 

**Kiwi Gold** 

#### Sparkling Gold

Packing Size 5gm, 25gm, 1kg