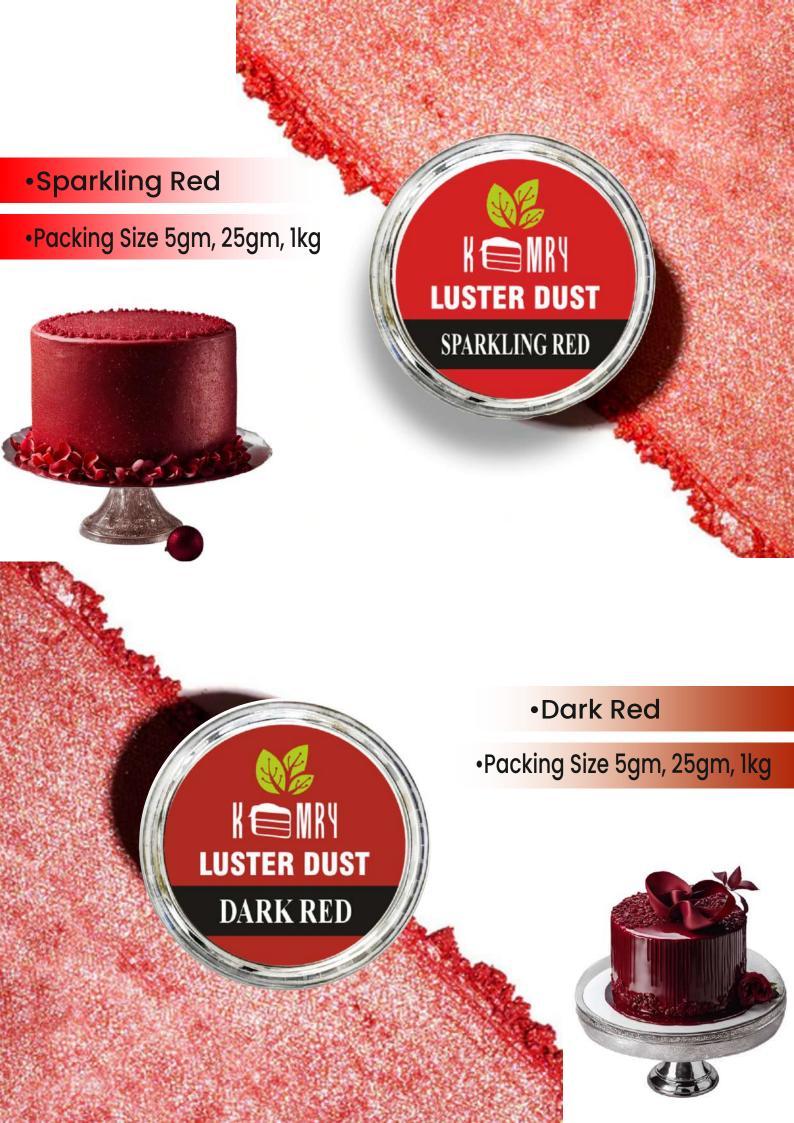

# Luster Dust

Sparkling Red

**Dark Red** 

Rose Red

**Carmine Red** 

**Mauve Red** 

Coffee

Copper