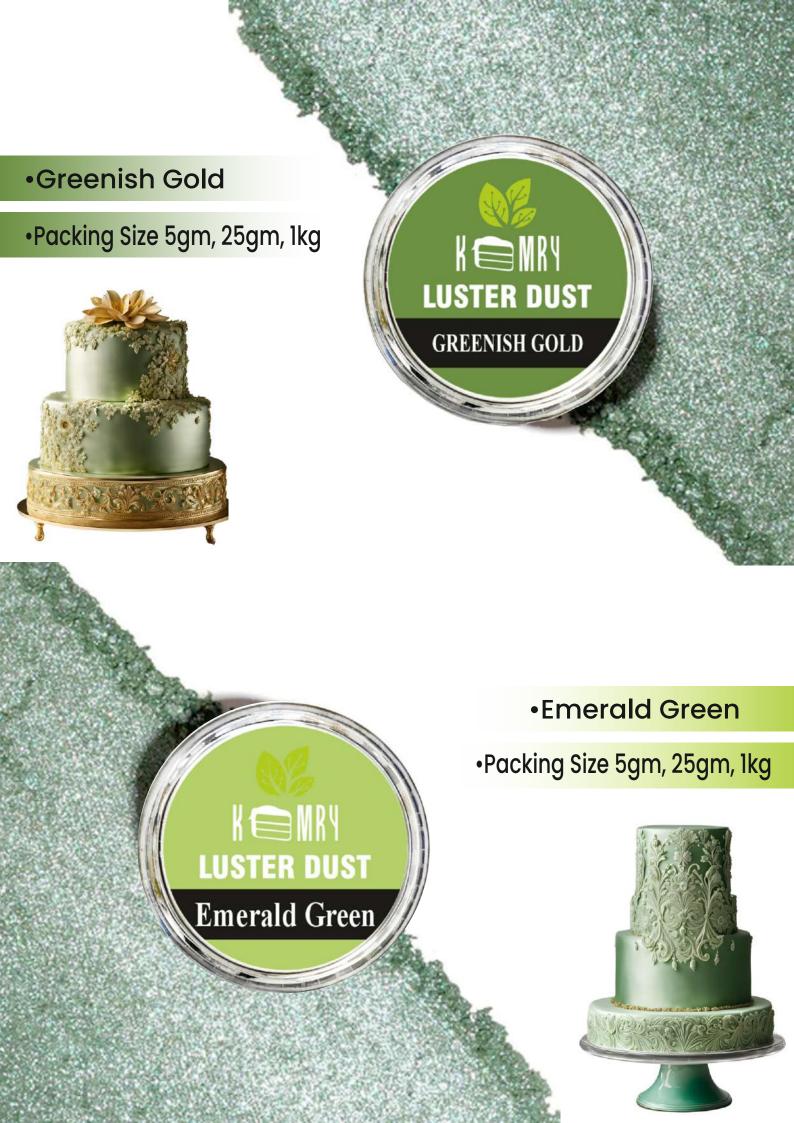

### Luster Dust

**Pure Gold** 

**Royal Gold** 

(Sparkling Gold)

**Star Gold** 

Super Gold

**Greenish Gold** 

**Kiwi Gold** 

## Luster Dust

**Aster Pink** 

Raspberry

Magenta

Dark Magenta

Royal Blue

**D- Green** 

**Emerald Green** 