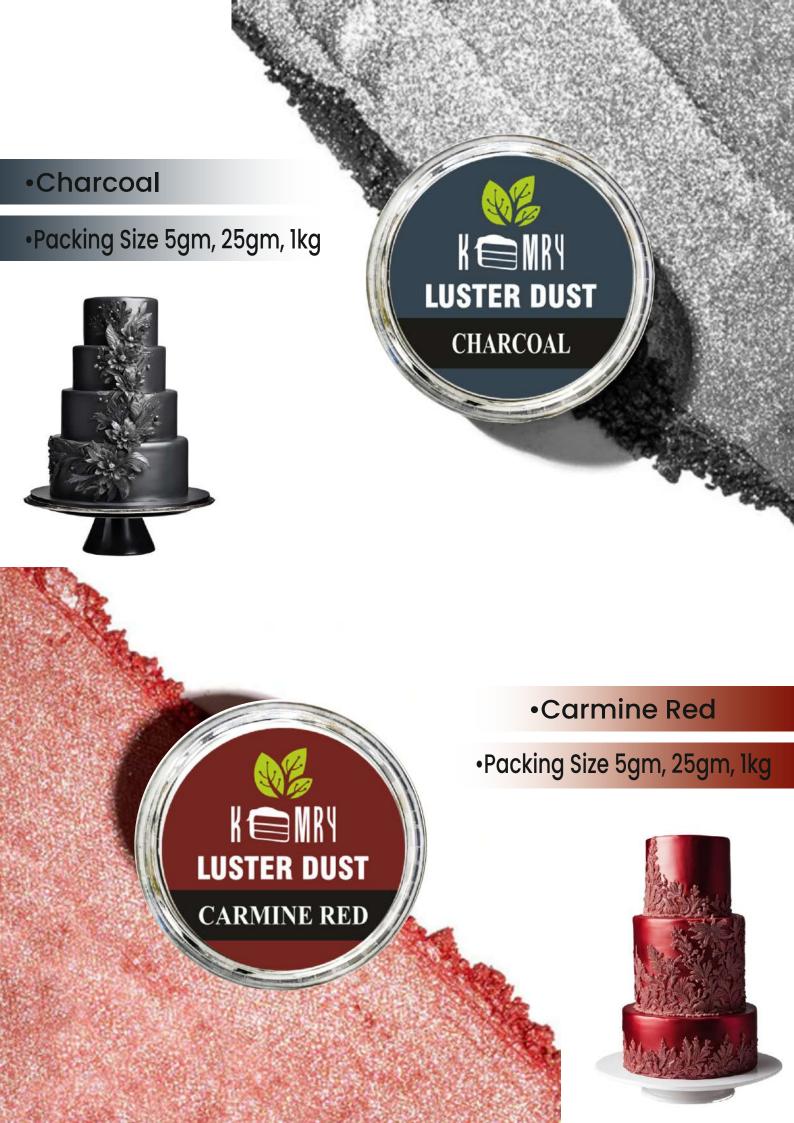

Charcoal

Packing Size 5gm, 25gm, 1kg

- Magenta
- Packing Size 5gm, 25gm, 1kg

# Luster Dust

Sparkling Red

**Dark Red** 

Rose Red

**Carmine Red** 

**Mauve Red** 

Coffee

Copper