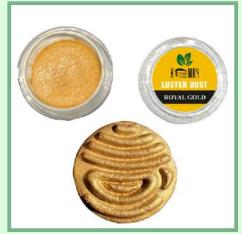

### Luster Dust

**Pure Gold** 

**Royal Gold** 

(Sparkling Gold)

**Star Gold** 

Super Gold

**Greenish Gold** 

**Kiwi Gold** 