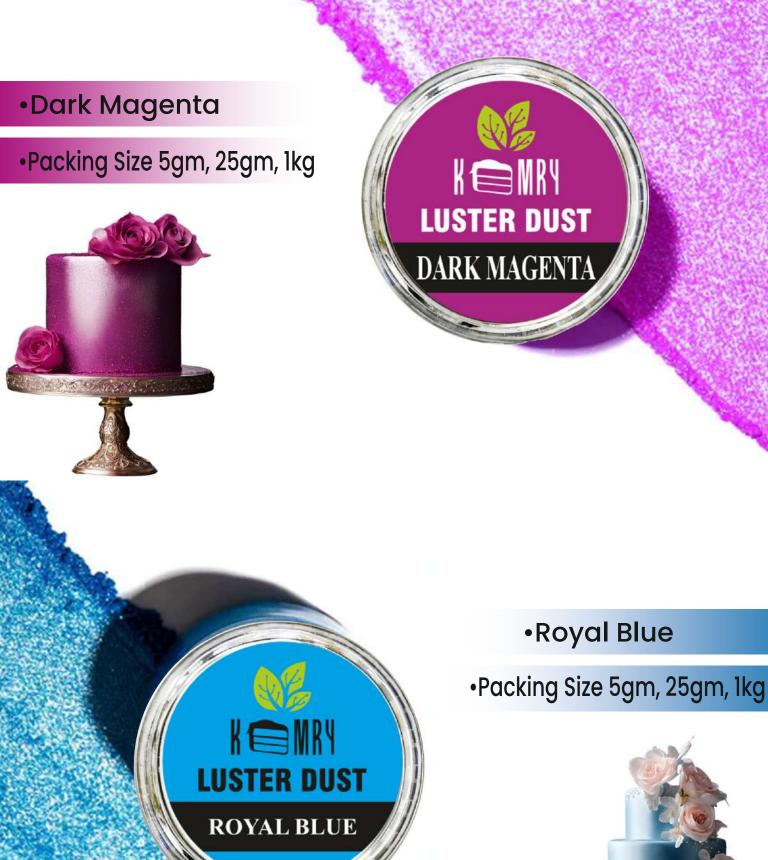

## Luster Dust

**Aster Pink** 

Raspberry

Magenta

Dark Magenta

Royal Blue

**D- Green** 

**Emerald Green** 

Charcoal

Packing Size 5gm, 25gm, 1kg

- Magenta
- Packing Size 5gm, 25gm, 1kg