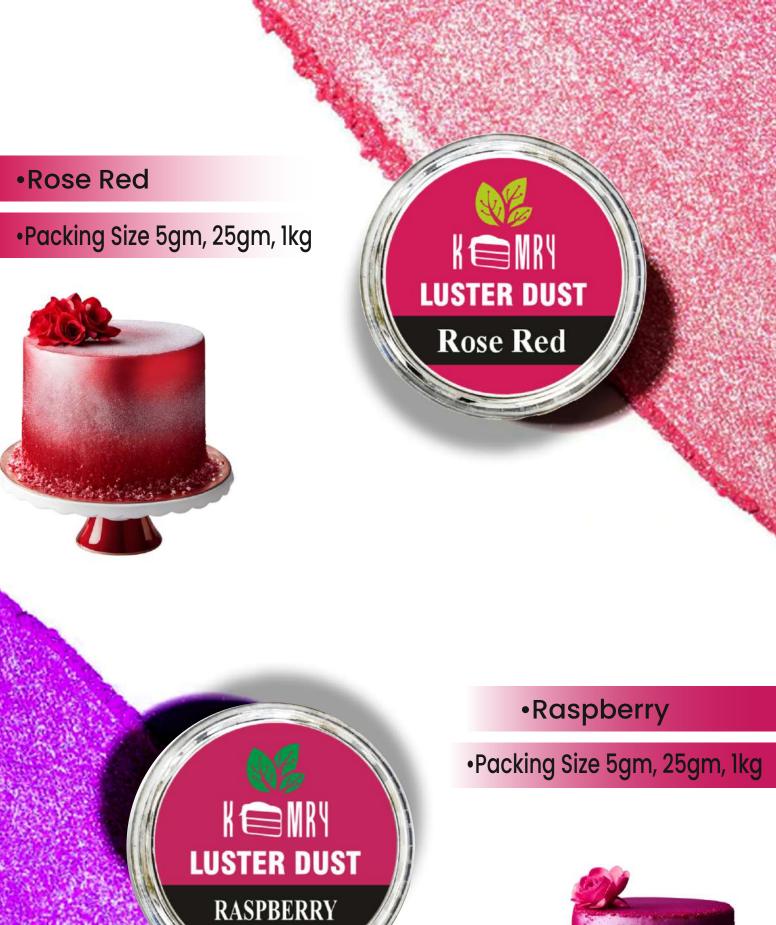

# Luster Dust

Sparkling Red

**Dark Red** 

Rose Red

**Carmine Red** 

**Mauve Red** 

Coffee

Copper

Charcoal

Packing Size 5gm, 25gm, 1kg

- Magenta
- Packing Size 5gm, 25gm, 1kg