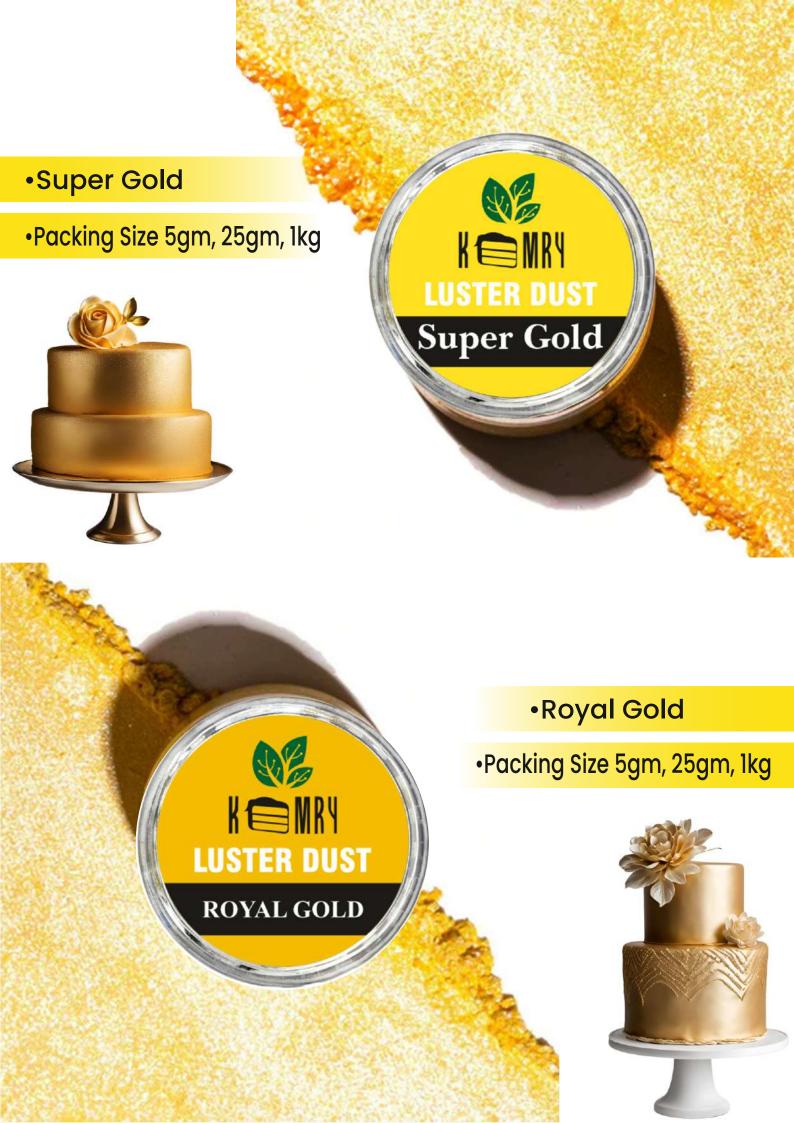

### Luster Dust

**Pure Gold** 

**Royal Gold** 

(Sparkling Gold)

**Star Gold** 

Super Gold

**Greenish Gold** 

**Kiwi Gold** 