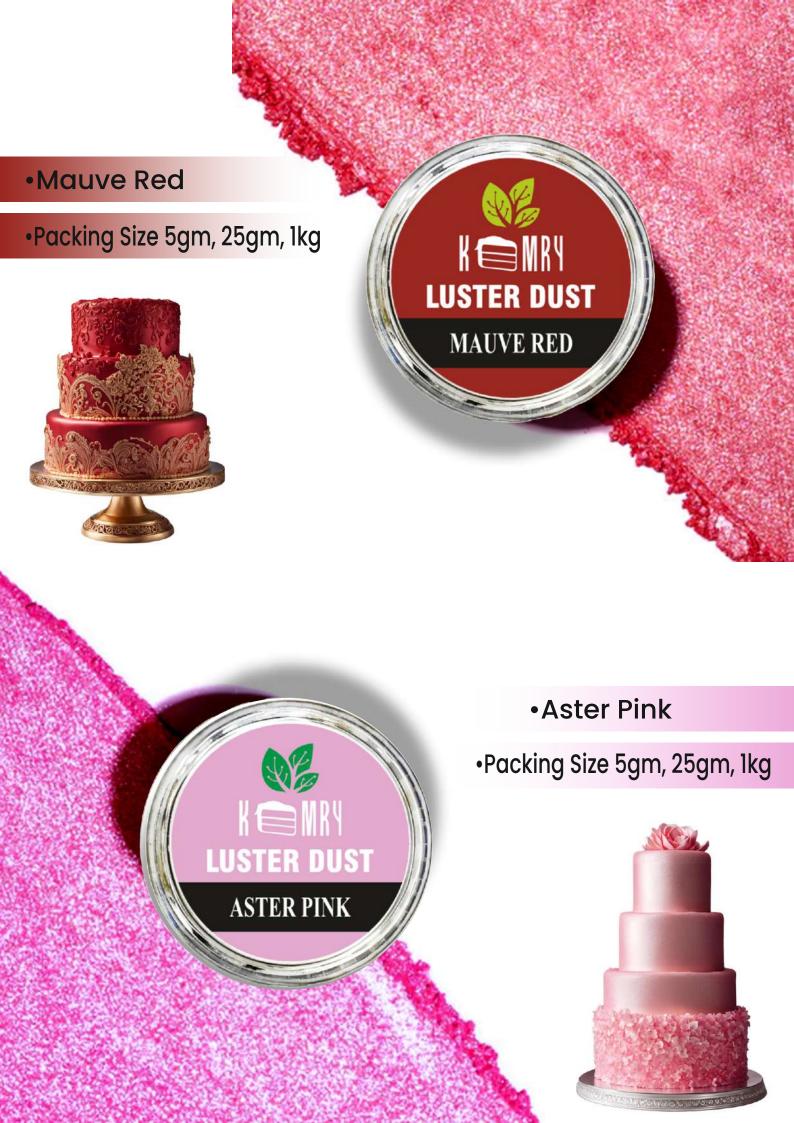

# Luster Dust

Sparkling Red

**Dark Red** 

Rose Red

**Carmine Red** 

**Mauve Red** 

Coffee

Copper

**Bronze** 

Silk Brown

## Luster Dust

**Aster Pink** 

Raspberry

Magenta

Dark Magenta

Royal Blue

**D- Green** 

**Emerald Green** 

Charcoal

Packing Size 5gm, 25gm, 1kg

- Magenta
- Packing Size 5gm, 25gm, 1kg