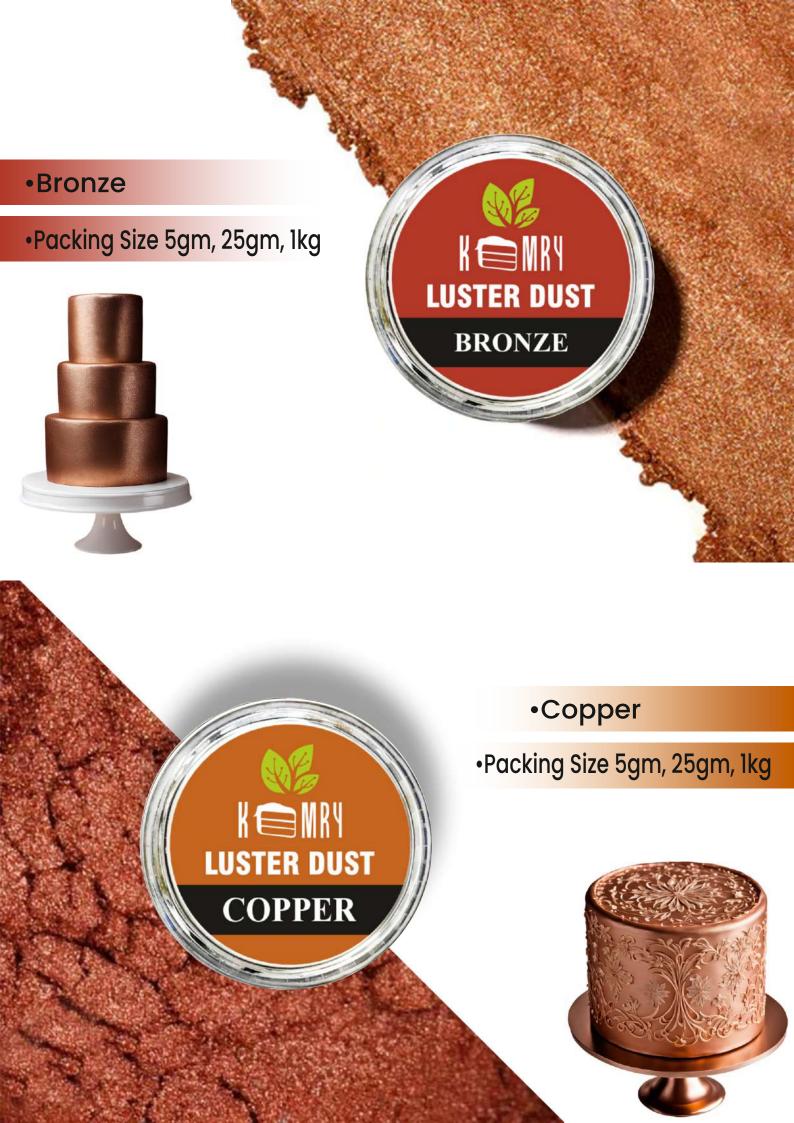

# Luster Dust

Sparkling Red

**Dark Red** 

Rose Red

**Carmine Red** 

**Mauve Red** 

Coffee

Copper

**Bronze** 

Silk Brown