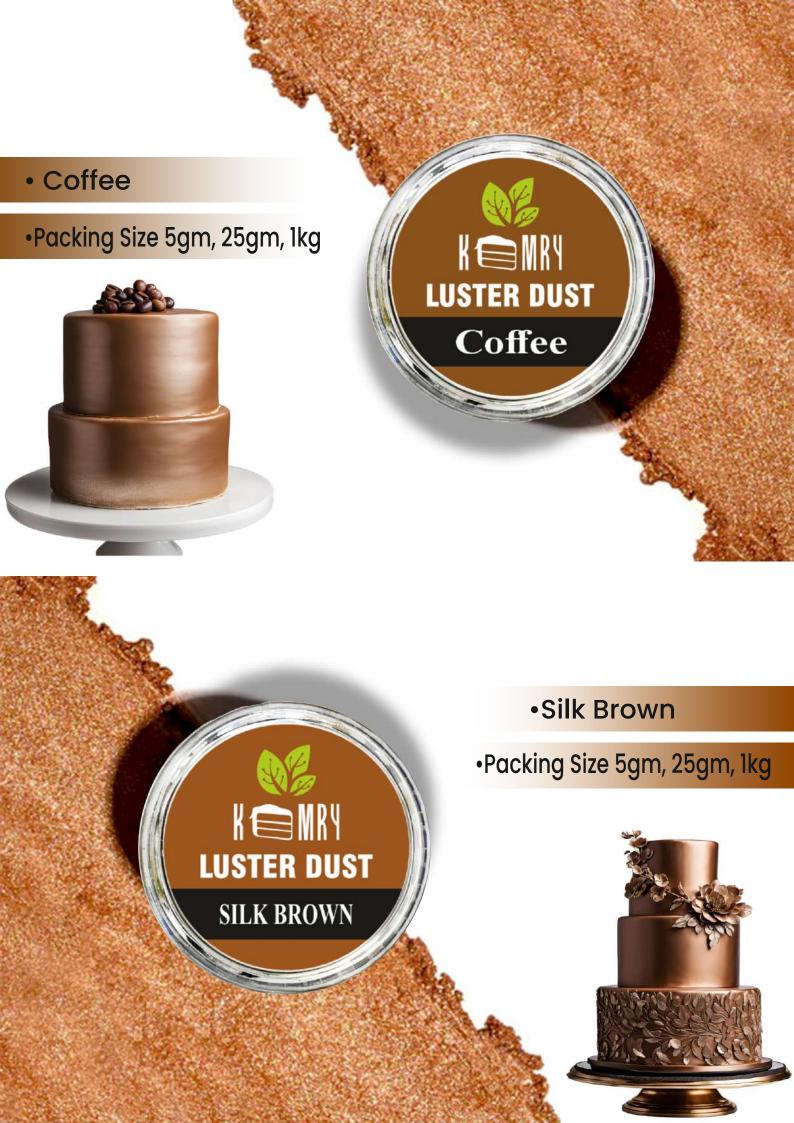

# Luster Dust

Sparkling Red

**Dark Red** 

Rose Red

**Carmine Red** 

**Mauve Red** 

Coffee

Copper

**Bronze** 

Silk Brown