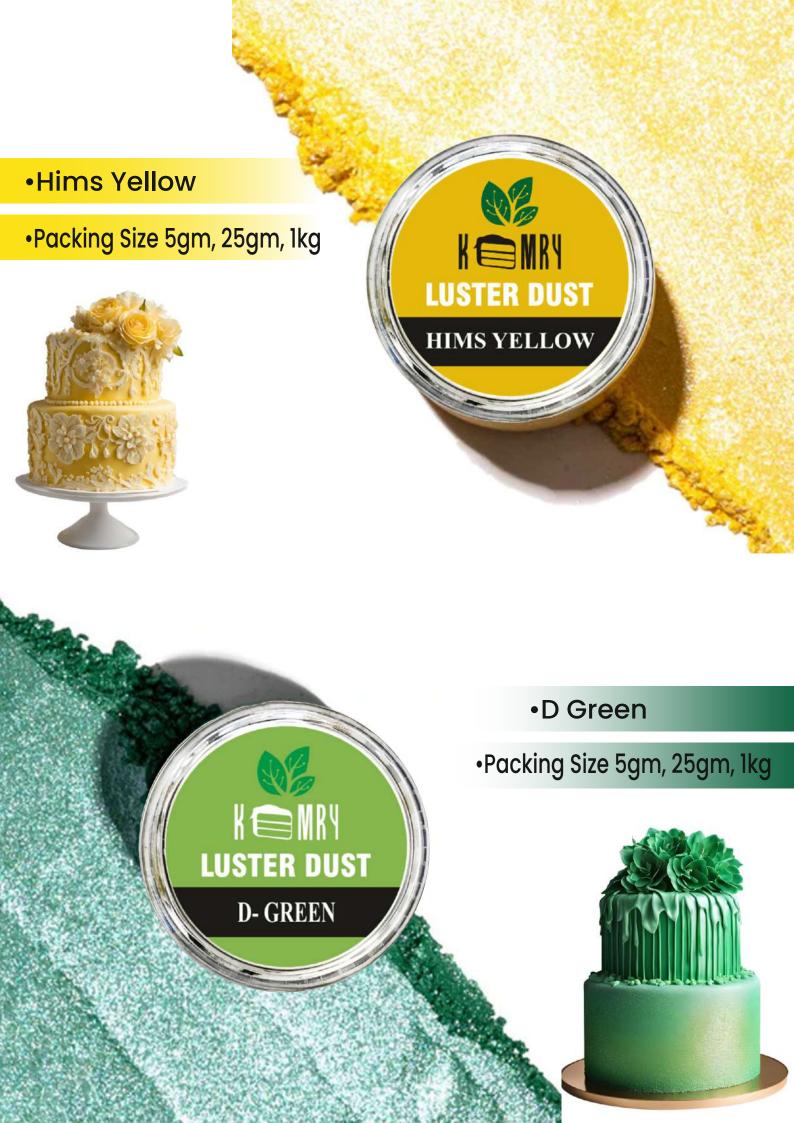

Hims Yellow

**Sparkling White** 

## Luster Dust

**Aster Pink** 

Raspberry

Magenta

Dark Magenta

Royal Blue

**D- Green** 

**Emerald Green** 

Charcoal

Packing Size 5gm, 25gm, 1kg

- Magenta
- Packing Size 5gm, 25gm, 1kg