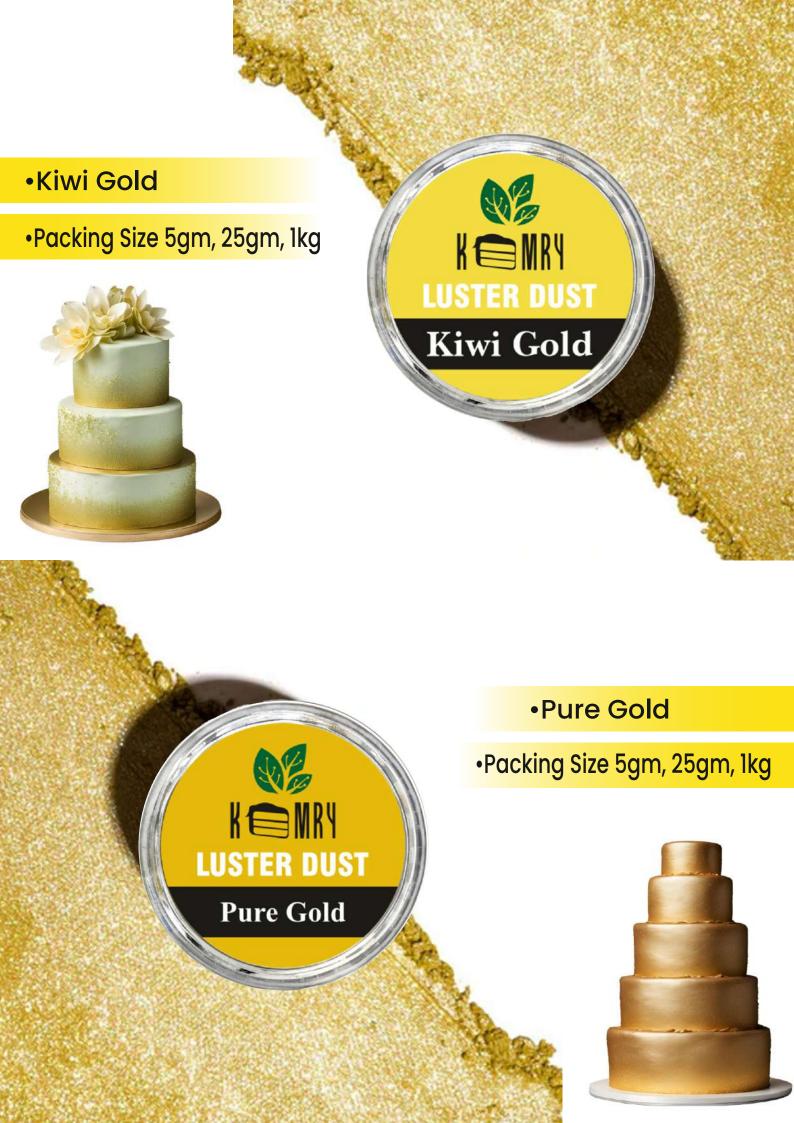

### Luster Dust

**Pure Gold** 

**Royal Gold** 

(Sparkling Gold)

**Star Gold** 

Super Gold

**Greenish Gold** 

**Kiwi Gold** 